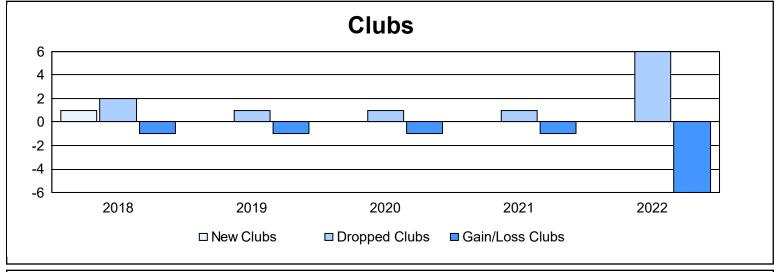

District 4 L1

As of June 2022 Cumulative

| Year      | New<br>Clubs | Dropped<br>Clubs | Gain/<br>Loss<br>Clubs | New<br>Members | Charter<br>Members | Reinstate<br>Members | Transfer<br>Members | Total<br>Member<br>Added | Total<br>Members<br>Dropped | Gain/<br>Loss<br>Members |
|-----------|--------------|------------------|------------------------|----------------|--------------------|----------------------|---------------------|--------------------------|-----------------------------|--------------------------|
| 2017-2018 | 1            | 2                | -1                     | 79             | 22                 | 2                    | 14                  | 117                      | 179                         | -62                      |
| 2018-2019 | 0            | 1                | -1                     | 37             | 6                  | 2                    | 4                   | 49                       | 95                          | -46                      |
| 2019-2020 | 0            | 1                | -1                     | 34             | 1                  | 6                    | 1                   | 42                       | 112                         | -70                      |
| 2020-2021 | 0            | 1                | -1                     | 40             | 6                  | 6                    | 3                   | 55                       | 165                         | -110                     |
| 2021-2022 | 0            | 6                | -6                     | 33             | 3                  | 8                    | 10                  | 54                       | 87                          | -33                      |
| Average   | 0            | 2                | -2                     | 45             | 8                  | 5                    | 6                   | 63                       | 128                         | -64                      |