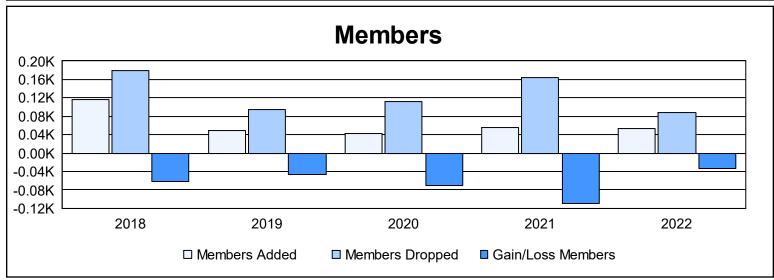

District 4 L1

As of June 2022 Cumulative

| Year      | New<br>Clubs | Dropped<br>Clubs | Gain/<br>Loss<br>Clubs | New<br>Members | Charter<br>Members | Reinstate<br>Members | Transfer<br>Members | Total<br>Member<br>Added | Total<br>Members<br>Dropped | Gain/<br>Loss<br>Members |
|-----------|--------------|------------------|------------------------|----------------|--------------------|----------------------|---------------------|--------------------------|-----------------------------|--------------------------|
| 2017-2018 | 1            | 2                | -1                     | 79             | 22                 | 2                    | 14                  | 117                      | 179                         | -62                      |
| 2018-2019 | 0            | 1                | -1                     | 37             | 6                  | 2                    | 4                   | 49                       | 95                          | -46                      |
| 2019-2020 | 0            | 1                | -1                     | 34             | 1                  | 6                    | 1                   | 42                       | 112                         | -70                      |
| 2020-2021 | 0            | 1                | -1                     | 40             | 6                  | 6                    | 3                   | 55                       | 165                         | -110                     |
| 2021-2022 | 0            | 6                | -6                     | 33             | 3                  | 8                    | 10                  | 54                       | 87                          | -33                      |
| Average   | 0            | 2                | -2                     | 45             | 8                  | 5                    | 6                   | 63                       | 128                         | -64                      |